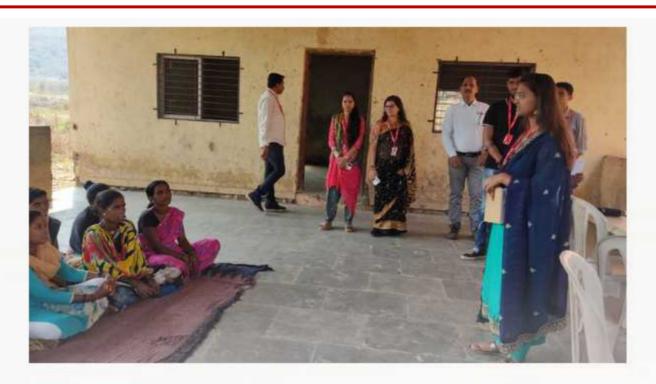

#### Women's Day

Vintor Pundis

# IBSAR<sup>®</sup> School of Law

ISO 9001: 2008 Certified

Approved by Bar Council of India, New Delhi

Women's Day

Vintor Pundis