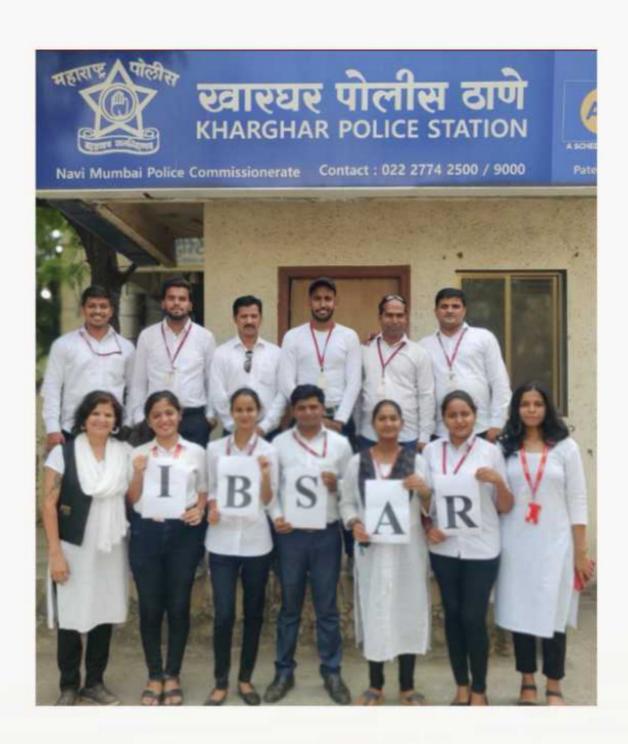

Report will be sent in this connection, the Assistant Constneant Colleges Unit (2 cor), BECT(1 copy), the Deputy Account, Unit V(1 copy), the in-charge Director, Centralize Computing Accil copy (3 the Receptionist (1 copy)), the Telephone Operator (1 copy), the Secretary MUASA (1 copy Superintendent, Post-Graduate Section (2 copies).

SCHOOL OF LAW KARJAT LAW









#### **Skit about Cyber security**



Vinta Pundis

# **IBSAR**® **School of Law**

ISO 9001: 2008 Certified







#### Women's Day



Vintor Pundis

# IBSAR<sup>®</sup> School of Law

ISO 9001: 2008 Certified



Approved by Bar Council of India, New Delhi





Women's Day



Vintor Pundis









#### **Court visit**







Approved by Bar Council of India, New Delhi



#### Jail visit



PRINCIPAL IBSAR SCHOOL OF LAW





Police station visit









## State level online Moot court competition

Vintor Pundis







#### Online lectures on Google meet platform

Vintor Pundis











#### **Live Court session videos**



Vintor Pundis







## **Group activity**



Vintor Pundis











#### Moot court competition









#### **Seminars**