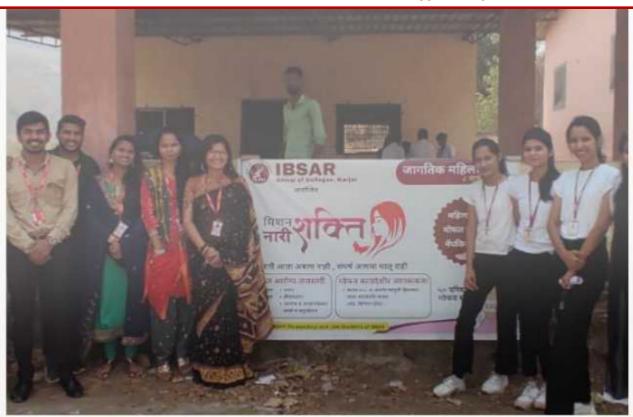

#### Women's Day

Vintor Pundis

# IBSAR<sup>®</sup> School of Law

ISO 9001: 2008 Certified

Approved by Bar Council of India, New Delhi

Women's Day

Vintor Pundis